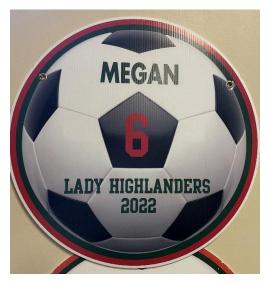

## Soccer ball-shaped signs will be placed along the back fence line at TWHS home field – Weldon Willig Field.

<sup>\*\*</sup>The 2025 fence sign will have a new, but similar design to the one pictured above.