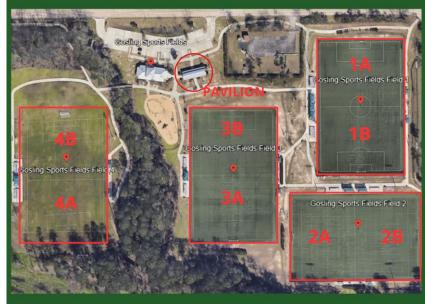

### **Gosling Sports Park**

4055 Marsico Pl The Woodlands, TX 77384 Tickets \$5/day or \$15 weekend pass \*Please do not drive or park in the Gosling bus ramp